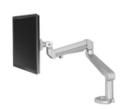

Single Fully Adjustable Monitor Arm

fully adjustable Dual Monitor Arm

Fully Adjustable triple monitor arm

72" Wide overhead mountable wall hutch w/ Wall mounting bracket w/ Sliding Door Kit

Any size Magnetic Whiteboards that can roll on any panel. Priced per cut, call for pricing

HYER DUAL MONITOR ARMS

**Etched Glass Stackers** 

WARDROBE CABINET

Accessory rails

Letter size or Legal size Treys

Letter Slots

Pencil/Pen Cups

Vertical Trays