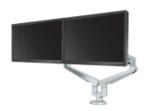

Single Fully Adjustable Monitor Arm

fully adjustable Dual Monitor Arm

Fully Adjustable triple monitor arm

72" Wide overhead mountable wall hutch w/ Wall mounting bracket w/ Sliding Door Kit

Any size Magnetic Whiteboards that can roll on any panel. Priced per cut, call for pricing

HYER DUAL MONITOR ARMS

**Etched Glass Stackers** 

WARDROBE CABINET

Accessory rails

Letter size or Legal size Treys

Letter Slots

Pencil/Pen Cups

Vertical Trays

Open Shelves

20" LED motion detector task light

Fully Adjustable keyboard treys

Center Drawers

Desk top Power Units

Corner Diagonal 21" Wide

| Height | Width | Depth | Description        |
|--------|-------|-------|--------------------|
| 6      | 36    | 1     | ACCESSORY RAIL     |
| 6      | 48    | 1     | ACCESSORY RAIL     |
| 3      | 13    | 13    | LETTER TRAY        |
| 3      | 15    | 15    | LEGAL TRAY         |
| 15     | 6     | 15    | BINDER TRAY        |
| 6      | 3     | 3     | PENCIL CUP         |
| 15     | 12    | 6     | MONITOR ARM SINGLE |
| 15     | 30    | 6     | MONITOR ARM DOUBLE |