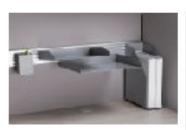

Open Shelves

20" LED motion detector task light

Fully Adjustable keyboard treys

Center Drawers

Desk top Power Units

Corner Diagonal 21" Wide

| Height | Width | Depth | Description        |
|--------|-------|-------|--------------------|
| 6      | 36    | 1     | ACCESSORY RAIL     |
| 6      | 48    | 1     | ACCESSORY RAIL     |
| 3      | 13    | 13    | LETTER TRAY        |
| 3      | 15    | 15    | LEGAL TRAY         |
| 15     | 6     | 15    | BINDER TRAY        |
| 6      | 3     | 3     | PENCIL CUP         |
| 15     | 12    | 6     | MONITOR ARM SINGLE |
| 15     | 30    | 6     | MONITOR ARM DOUBLE |