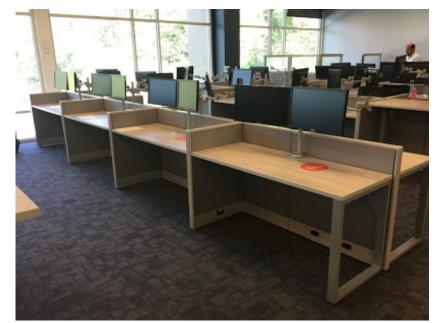

## WORKSTATIONS

Our modular workstations are unmatched in value. We offer nearly unlimited solutions in workstation cubicles.

Panel Height

15"W x 28.5"H x 23.5"D BBF or FF Pedestals

15"W x 22"H x 23.5"D Mobile Pedestal w/ Cushion