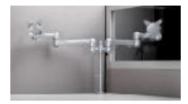

Single Fully Adjustable Monitor Arm

fully adjustable Dual Monitor Arm

Fully Adjustable triple monitor arm

72" Wide overhead mountable wall hutch w/ Wall mounting bracket w/ Sliding Door Kit

Any size Magnetic Whiteboards that can roll on any panel. Priced per cut, call for pricing

HYER DUAL MONITOR ARMS

**Etched Glass Stackers** 

WARDROBE CABINET

Accessory rails

Letter size or Legal size Treys

Letter Slots

Pencil/Pen Cups

Vertical Trays

Open Shelves

20" LED motion detector task light

Fully Adjustable keyboard treys

Center Drawers

Desk top Power Units

Corner Diagonal 21" Wide

| Height | Width | Depth | Description        |
|--------|-------|-------|--------------------|
| 6      | 36    | 1     | ACCESSORY RAIL     |
| 6      | 48    | 1     | ACCESSORY RAIL     |
| 3      | 13    | 13    | LETTER TRAY        |
| 3      | 15    | 15    | LEGAL TRAY         |
| 15     | 6     | 15    | BINDER TRAY        |
| 6      | 3     | 3     | PENCIL CUP         |
| 15     | 12    | 6     | MONITOR ARM SINGLE |
| 15     | 30    | 6     | MONITOR ARM DOUBLE |