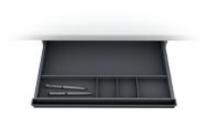

HYER DUAL MONITOR ARMS

**Etched Glass Stackers** 

WARDROBE CABINET

Accessory rails

Letter size or Legal size Treys

Letter Slots

Pencil/Pen Cups

Vertical Trays

Open Shelves

20" LED motion detector task light

Fully Adjustable keyboard treys

Center Drawers

Desk top Power Units

Corner Diagonal 21" Wide

| Height | Width | Depth | Description        |
|--------|-------|-------|--------------------|
| 6      | 36    | 1     | ACCESSORY RAIL     |
| 6      | 48    | 1     | ACCESSORY RAIL     |
| 3      | 13    | 13    | LETTER TRAY        |
| 3      | 15    | 15    | LEGAL TRAY         |
| 15     | 6     | 15    | BINDER TRAY        |
| 6      | 3     | 3     | PENCIL CUP         |
| 15     | 12    | 6     | MONITOR ARM SINGLE |
| 15     | 30    | 6     | MONITOR ARM DOUBLE |