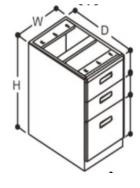

## WORKSTATIONS

Our modular workstations are unmatched in value. We offer nearly unlimited solutions in workstation cubicles.

Panel Height

15"W x 28.5"H x 23.5"D BBF or FF Pedestals

15"W x 22"H x 23.5"D Mobile Pedestal w/ Cushion