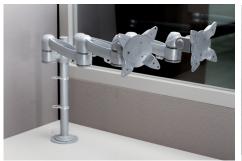

HYER DUAL MONITOR ARMS

**Etched Glass Stackers** 

WARDROBE CABINET

Accessory rails

Letter size or Legal size Treys

Letter Slots

Pencil/Pen Cups

Vertical Trays

Open Shelves

20" LED motion detector task light

Fully Adjustable keyboard treys

Center Drawers

Desk top Power Units

Corner Diagonal 21" Wide

| Height | Width | Depth | Description        |
|--------|-------|-------|--------------------|
| 6      | 36    | 1     | ACCESSORY RAIL     |
| 6      | 48    | 1     | ACCESSORY RAIL     |
| 3      | 13    | 13    | LETTER TRAY        |
| 3      | 15    | 15    | LEGAL TRAY         |
| 15     | 6     | 15    | BINDER TRAY        |
| 6      | 3     | 3     | PENCIL CUP         |
| 15     | 12    | 6     | MONITOR ARM SINGLE |
| 15     | 30    | 6     | MONITOR ARM DOUBLE |