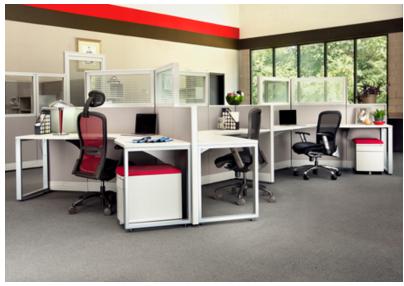

## WORKSTATIONS

Our modular workstations are unmatched in value. We offer nearly unlimited solutions in workstation cubicles.

Panel Height

15"W x 28.5"H x 23.5"D BBF or FF Pedestals

15"W x 22"H x 23.5"D Mobile Pedestal w/ Cushion