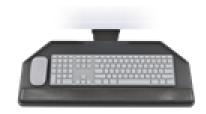

Open Shelves

20" LED motion detector task light

Fully Adjustable keyboard treys

Center Drawers

Desk top Power Units

Corner Diagonal 21" Wide

| Height | Width | Depth | Description        |
|--------|-------|-------|--------------------|
| 6      | 36    | 1     | ACCESSORY RAIL     |
| 6      | 48    | 1     | ACCESSORY RAIL     |
| 3      | 13    | 13    | LETTER TRAY        |
| 3      | 15    | 15    | LEGAL TRAY         |
| 15     | 6     | 15    | BINDER TRAY        |
| 6      | 3     | 3     | PENCIL CUP         |
| 15     | 12    | 6     | MONITOR ARM SINGLE |
| 15     | 30    | 6     | MONITOR ARM DOUBLE |