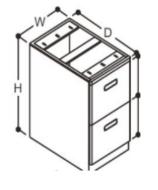

## WORKSTATIONS

Our modular workstations are unmatched in value. We offer nearly unlimited solutions in workstation cubicles.

Panel Height

15"W x 28.5"H x 23.5"D BBF or FF Pedestals

15"W x 22"H x 23.5"D Mobile Pedestal w/ Cushion