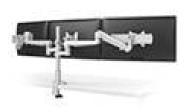

Single Fully Adjustable Monitor Arm

fully adjustable Dual Monitor Arm

Fully Adjustable triple monitor arm

72" Wide overhead mountable wall hutch w/ Wall mounting bracket w/ Sliding Door Kit

Any size Magnetic Whiteboards that can roll on any panel. Priced per cut, call for pricing

HYER DUAL MONITOR ARMS

**Etched Glass Stackers** 

WARDROBE CABINET

Accessory rails

Letter size or Legal size Treys

Letter Slots

Pencil/Pen Cups

Vertical Trays

Open Shelves

20" LED motion detector task light

Fully Adjustable keyboard treys

Center Drawers

Desk top Power Units

Corner Diagonal 21" Wide

| Height | Width | Depth | Description        |
|--------|-------|-------|--------------------|
| 6      | 36    | 1     | ACCESSORY RAIL     |
| 6      | 48    | 1     | ACCESSORY RAIL     |
| 3      | 13    | 13    | LETTER TRAY        |
| 3      | 15    | 15    | LEGAL TRAY         |
| 15     | 6     | 15    | BINDER TRAY        |
| 6      | 3     | 3     | PENCIL CUP         |
| 15     | 12    | 6     | MONITOR ARM SINGLE |
| 15     | 30    | 6     | MONITOR ARM DOUBLE |