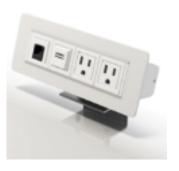

Open Shelves

20" LED motion detector task light

Fully Adjustable keyboard treys

Center Drawers

Desk top Power Units

Corner Diagonal 21" Wide

| Height | Width | Depth | Description        |
|--------|-------|-------|--------------------|
| 6      | 36    | 1     | ACCESSORY RAIL     |
| 6      | 48    | 1     | ACCESSORY RAIL     |
| 3      | 13    | 13    | LETTER TRAY        |
| 3      | 15    | 15    | LEGAL TRAY         |
| 15     | 6     | 15    | BINDER TRAY        |
| 6      | 3     | 3     | PENCIL CUP         |
| 15     | 12    | 6     | MONITOR ARM SINGLE |
| 15     | 30    | 6     | MONITOR ARM DOUBLE |