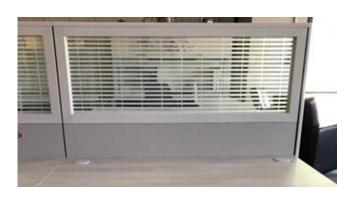

HYER DUAL MONITOR ARMS

**Etched Glass Stackers** 

WARDROBE CABINET

Accessory rails

Letter size or Legal size Treys

Letter Slots

Pencil/Pen Cups

Vertical Trays