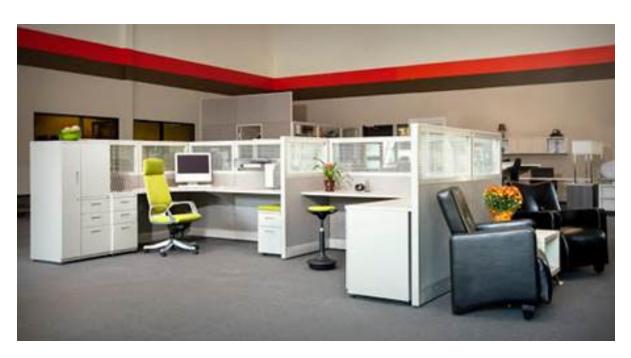

## WORKSTATIONS

Our modular workstations are unmatched in value. We offer nearly unlimited solutions in workstation cubicles.

Panel Height

15"W x 28.5"H x 23.5"D BBF or FF Pedestals

15"W x 22"H x 23.5"D Mobile Pedestal w/ Cushion