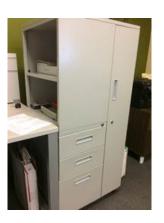

HYER DUAL MONITOR ARMS

**Etched Glass Stackers** 

WARDROBE CABINET

Accessory rails

Letter size or Legal size Treys

Letter Slots

Pencil/Pen Cups

Vertical Trays