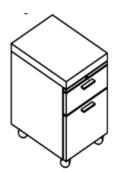

## WORKSTATIONS

Our modular workstations are unmatched in value. We offer nearly unlimited solutions in workstation cubicles.

Panel Height

15"W x 28.5"H x 23.5"D BBF or FF Pedestals

15"W x 22"H x 23.5"D Mobile Pedestal w/ Cushion