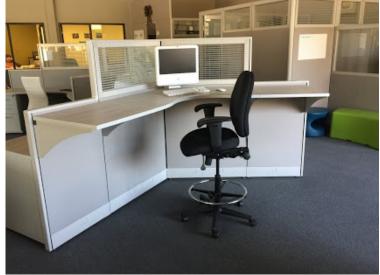

## WORKSTATIONS

Our modular workstations are unmatched in value. We offer nearly unlimited solutions in workstation cubicles.

Panel Height

15"W x 28.5"H x 23.5"D BBF or FF Pedestals

15"W x 22"H x 23.5"D Mobile Pedestal w/ Cushion