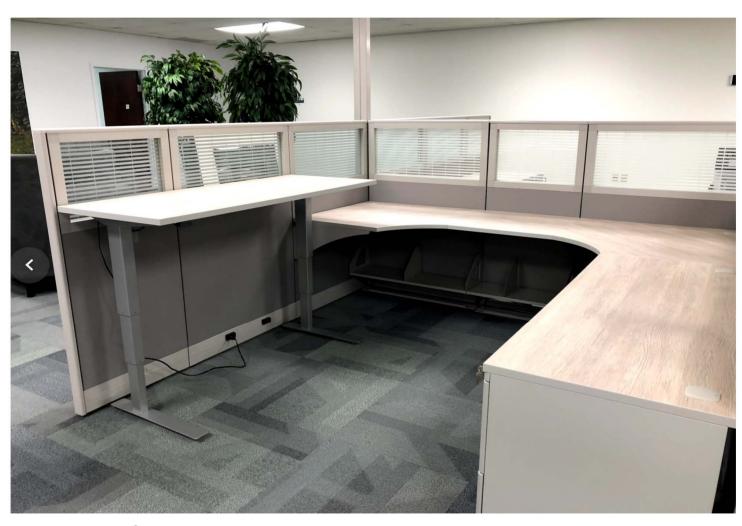

## MODULAR DESKING

Our modular desking blurs the line between casegoods and system furniture. From freestanding to panel supported, there are many ways to build office furn ture solutions with Hyer.

## WORKSTATIONS

Our modular workstations are unmatched in value. We offer nearly unlimited solutions in workstation cubicles.

Panel Height

15"W x 28.5"H x 23.5"D BBF or FF Pedestals

15"W x 22"H x 23.5"D Mobile Pedestal w/ Cushion

Fabric, Frosted, Clear & Etched Glass Doors

Mobile Desks

MODULAR WALLS PRIVATE OFFICES WITH DOORS

SIT TO STAND ELECTRIC BASES

DOG BONE CONFIGURATION- Can adjust tops to any height