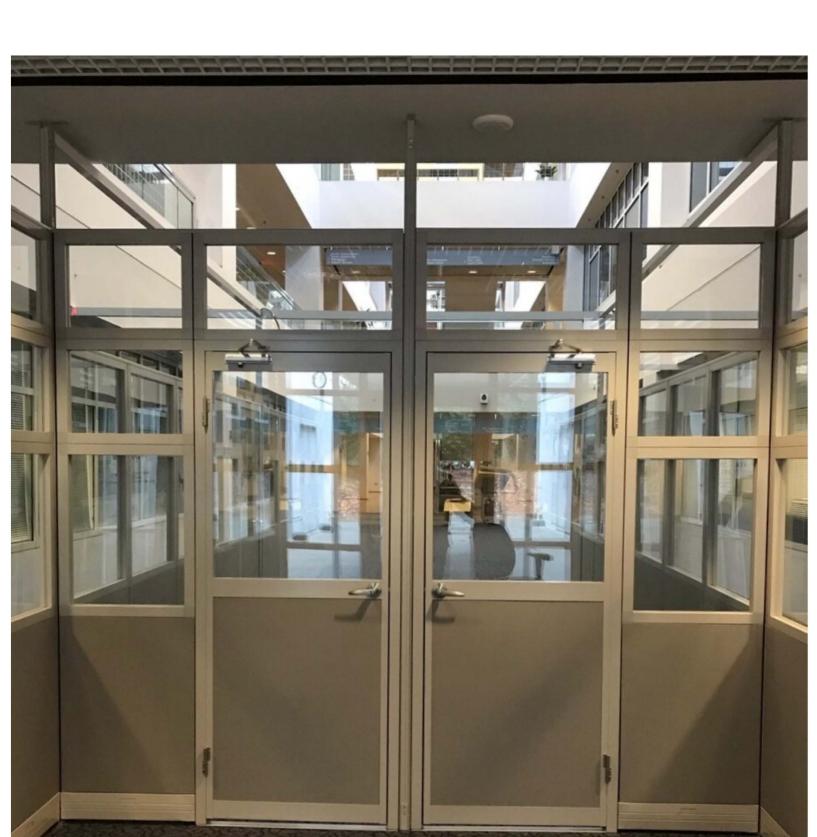

## OFFICE

Our modular walls avail customers of asset-based solutions to your open area. Why put money in someone else's building when you can purchase a capital asset that is cheaper than traditiona sheetrock?

Fabric, Frosted, Clear & Etched Glass Doors

Mobile Desks

MODULAR WALLS PRIVATE OFFICES WITH DOORS

SIT TO STAND ELECTRIC BASES

DOG BONE CONFIGURATION- Can adjust tops to any height