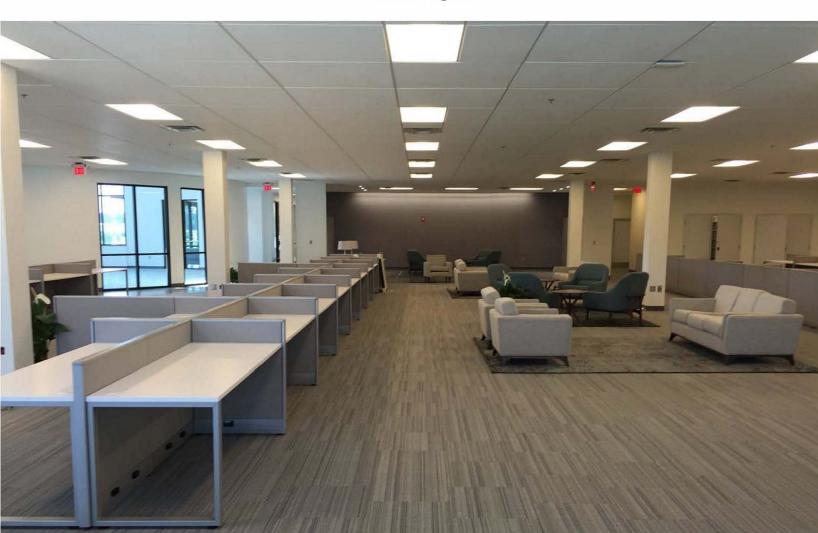

## OFFICE

Our modular walls avail customers of asset-based solutions to your open area. Why put money in someone else's building when you can purchase a capital asset that is cheaper than traditiona sheetrock?

## WORKSTATIONS

Our modular workstations are unmatched in value. We offer nearly unlimited solutions in workstation cubicles.

Panel Height

15"W x 28.5"H x 23.5"D BBF or FF Pedestals

15"W x 22"H x 23.5"D Mobile Pedestal w/ Cushion