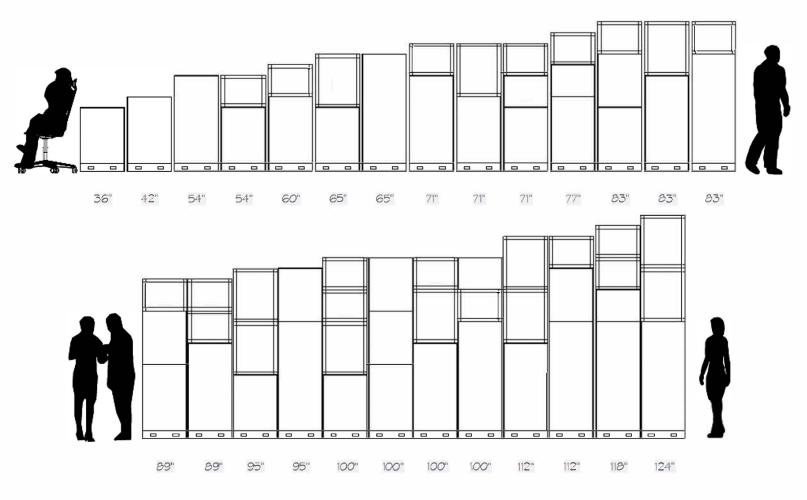

## WORKSTATIONS

Our modular workstations are unmatched in value. We offer nearly unlimited solutions in workstation cubicles.

Panel Height

15"W x 28.5"H x 23.5"D BBF or FF Pedestals

15"W x 22"H x 23.5"D Mobile Pedestal w/ Cushion