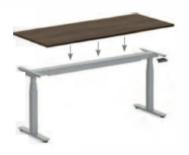

- $^{\star}$  Smooth single motor lifting system two stages, using very strong steel. From sitting to standing, just touch it.
- \* The suitable desktop width is from 48 inches to 72 inches. Adjust your height from 26.7 inches to 47.5 inches.
- \* Safe! Load 110lbs, overload protection can prevent the load from higher than the rated load, thus ensuring the safety of your frame.
- \* A very economical lifting table, using nylon feet to reduce the weight of the entire table frame, very suitable for work at home, office workstations, computer desks and dual-monitor systems

## **RECTANGULAR TOPS**

48"W x 24"D 60"W x 24"D 66"W x 24"D 72"W x 24"D 48"W x 30"D 60"W x 30"D 66"W x 30"D 72"W x 30"D 72"W x 36"D