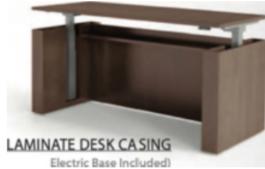

- $^{\star}$  Smooth single motor lifting system two stages, using very strong steel. From sitting to standing, just touch it.
- \* The suitable desktop width is from 48 inches to 72 inches. Adjust your height from 26.7 inches to 47.5 inches.
- \* Safe! Load 110lbs, overload protection can prevent the load from higher than the rated load, thus ensuring the safety of your frame.
- \* A very economical lifting table, using nylon feet to reduce the weight of the entire table frame, very suitable for work at home, office workstations, computer desks and dual-monitor systems