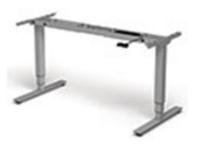

- $^{\star}$  Smooth single motor lifting system two stages, using very strong steel. From sitting to standing, just touch it.
- \* The suitable desktop width is from 48 inches to 72 inches. Adjust your height from 26.7 inches to 47.5 inches.
- \* Safe! Load 110lbs, overload protection can prevent the load from higher than the rated load, thus ensuring the safety of your frame.
- \* A very economical lifting table, using nylon feet to reduce the weight of the entire table frame, very suitable for work at home, office workstations, computer desks and dual-monitor systems