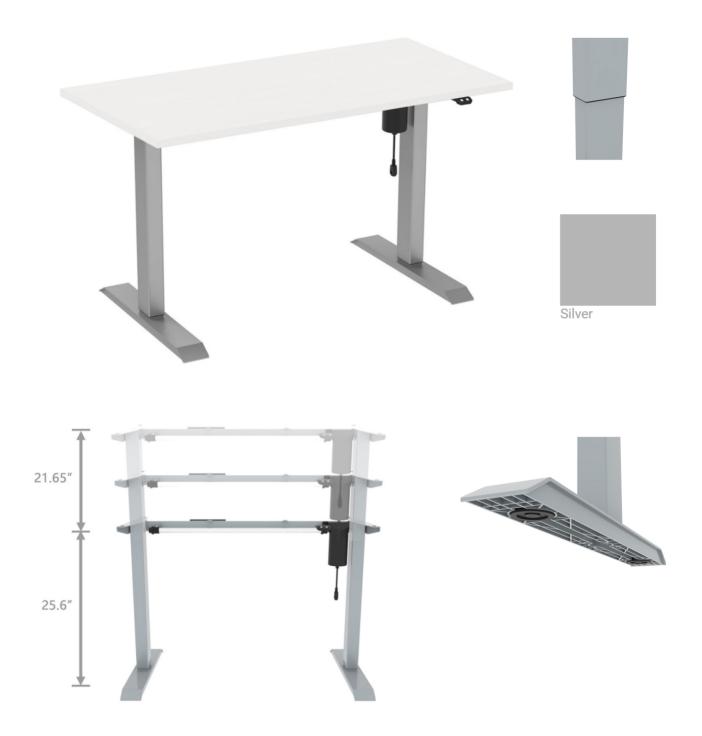

- $^{\star}$  Smooth single motor lifting system two stages, using very strong steel. From sitting to standing, just touch it.
- \* The suitable desktop width is from 48 inches to 72 inches. Adjust your height from 26.7 inches to 47.5 inches.
- \* Safe! Load 110lbs, overload protection can prevent the load from higher than the rated load, thus ensuring the safety of your frame.
- \* A very economical lifting table, using nylon feet to reduce the weight of the entire table frame, very suitable for work at home, office workstations, computer desks and dual-monitor systems