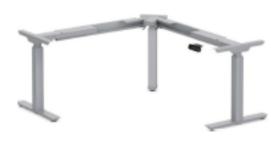

- $^{\star}$  Smooth single motor lifting system two stages, using very strong steel. From sitting to standing, just touch it.
- \* The suitable desktop width is from 48 inches to 72 inches. Adjust your height from 26.7 inches to 47.5 inches.
- \* Safe! Load 110lbs, overload protection can prevent the load from higher than the rated load, thus ensuring the safety of your frame.
- \* A very economical lifting table, using nylon feet to reduce the weight of the entire table frame, very suitable for work at home, office workstations, computer desks and dual-monitor systems